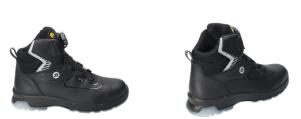

SUMM+ FIVE features a lightweight aluminum toecap and FlexGuard® composite penetration resistant insert for ultimate protection. The Premium Fit inlay sole combined with a PU/TPU-sole delivers great comfort and stability. The TPU-outsole is SRC certified and gives you excellent grip.

A closer look at the sole reveals the technology: the increased profile surface offers optimal slip resistance and the angled heel provides high stability while giving the shoe a sporty look. The breathable mesh lining and Odor Control keep feet feeling fresh. It's the SUMM of all you need in a safety shoe.