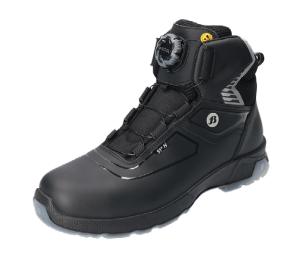

## **SUMM COLLECTION**

SUMM+ FIVE is a mid cut S3 ESD certified safety shoe with BOA® Fit System for a fast, effortless and precision fit. The upper is made from high quality full grain leather and textile.

SUMM+ FIVE features a lightweight aluminum toecap and FlexGuard® composite penetration resistant insert for ultimate protection. The Premium Fit inlay sole combined with a PU/TPU-sole delivers great comfort and stability. The TPU-outsole is SRC certified and gives you excellent grip.

A closer look at the sole reveals the technology: the increased profile surface offers optimal slip resistance and the angled heel provides high stability while giving the shoe a sporty look. The breathable mesh lining and Odor Control keep feet feeling fresh. It's the SUMM of all you need in a safety shoe.